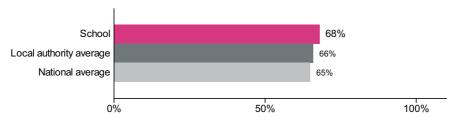

#### Percentage of pupils achieving the expected standard or higher

Number of pupils = 28

Percentage achieving the expected standard or higher