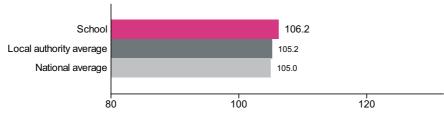

# Average scaled score in:

#### **Maths**

Number of pupils = 28

Average scaled score in maths