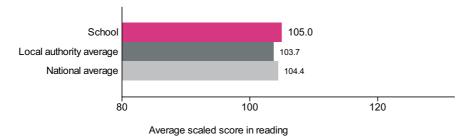

------|
| Number of pupils = 27           | Number of pupils = 28           | Number of pupils = 27           |
| Pupils with adjusted scores = 0 | Pupils with adjusted scores = 0 | Pupils with adjusted scores = 0 |
| Average 1.85                    | Average 0.33                    | Above average 2.40              |
| Confidence interval -0.5 to 4.2 | Confidence interval -1.8 to 2.4 | Confidence interval 0.4 to 4.4  |

# Reading, writing and maths combined

#### Percentage of pupils achieving the expected standard or higher

Number of pupils = 28



Percentage achieving the expected standard or higher

#### Percentage of pupils achieving the higher standard

Number of pupils = 28



Percentage achieving the higher standard

# Average scaled score in:

### Reading

Number of pupils = 28



#### **Maths**

Number of pupils = 28



Average scaled score in maths