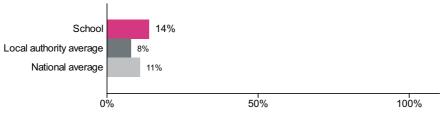

#### Percentage of pupils achieving the higher standard

Number of pupils = 28

Percentage achieving the higher standard