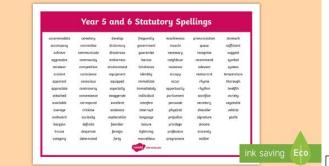

## **Spellings**

Practise the next 6 spellings from your list ready for our test next week.

Can you have a go at putting them into a sentence?